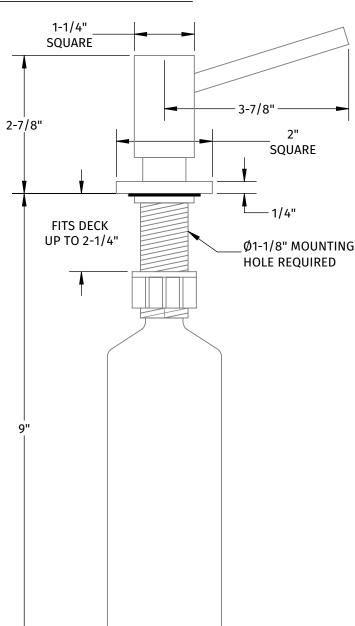

### **SPECIFICATION SHEET**

- SOLID BRASS HEAD AND FLANGE
- 160Z RESERVOIR BOTTLE
- SOAP DISPENSER REFILLS FROM ABOVE THE COUNTERTOP